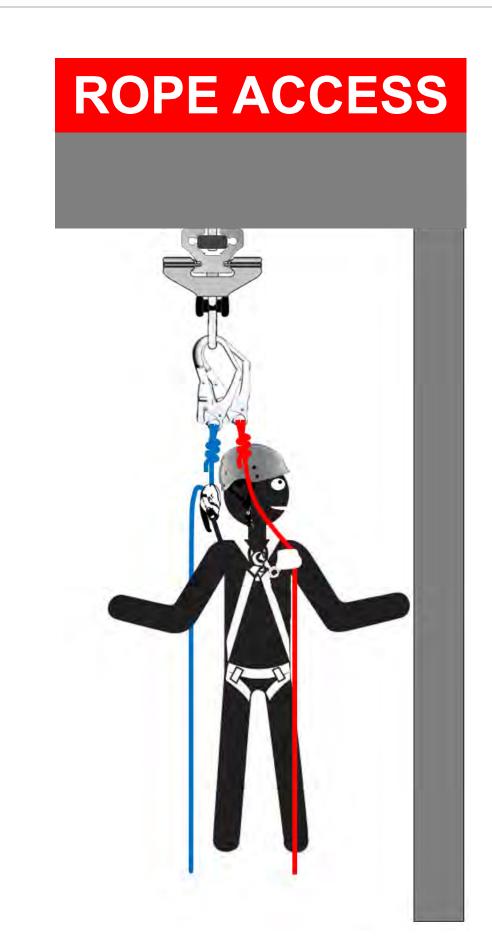

## Anodized aluminum trolleys with Torlon® ball bearing technology

The rail system HARKEN EN CONGSPAN can be used both as FALL ARREST and ROPE ACCESS system

Depending on the type of use, the span between fixing holes is:

**FALL ARREST**  $\rightarrow$  **MAX** fixing distance = 3m

ROPE ACCESS -> MAX fixing distance = 1,5m