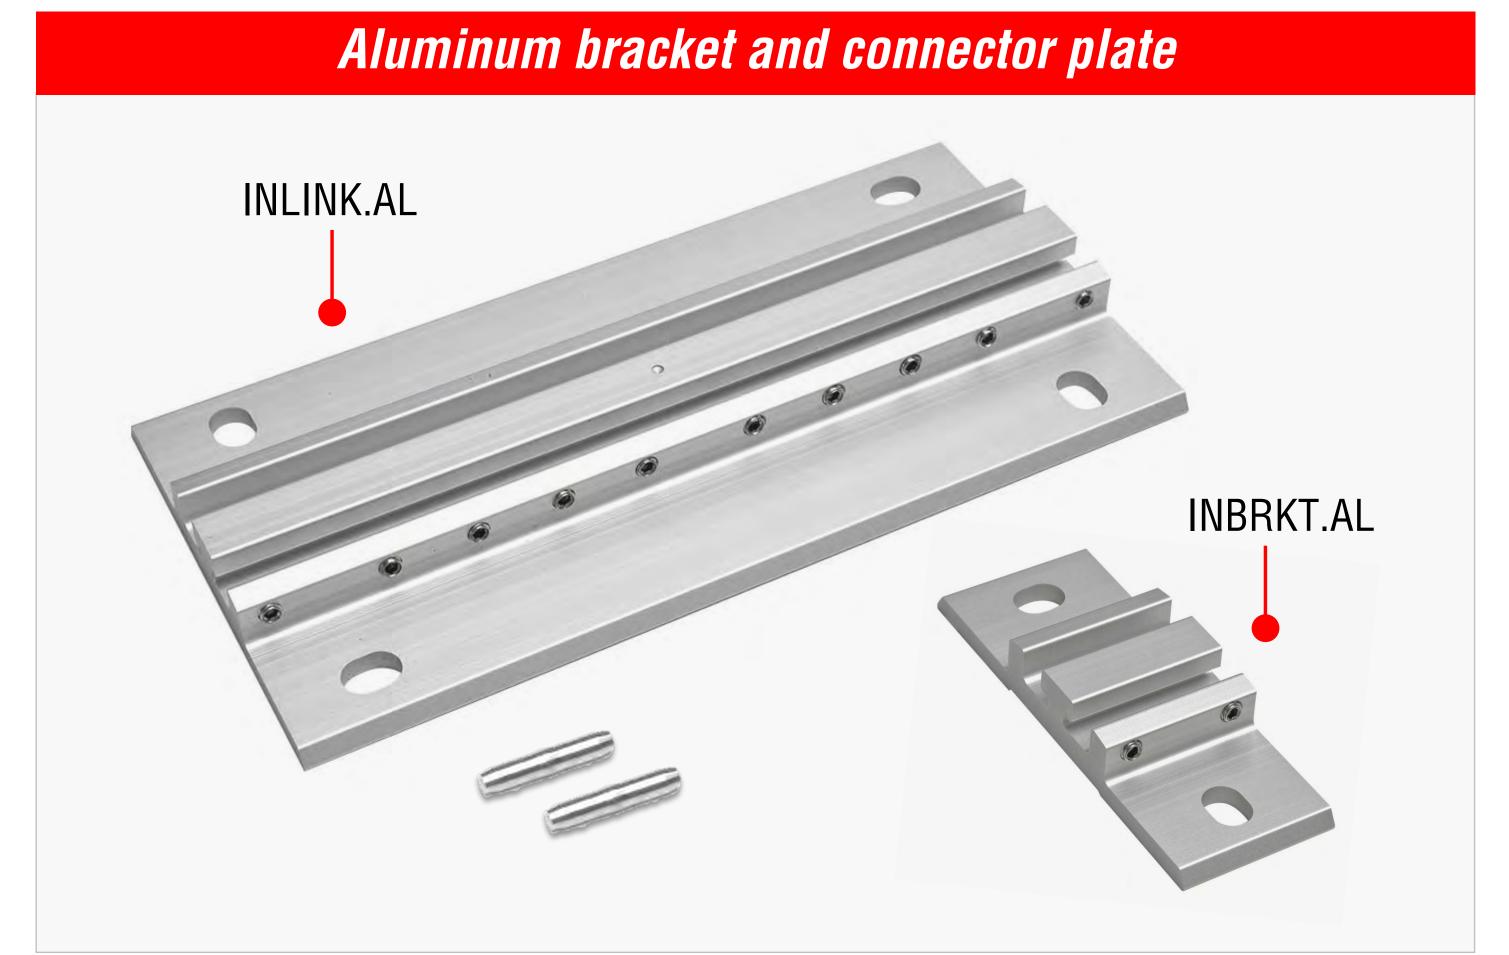

## Main features

- > Rail in anodized aluminum
- Excellent smoothness of the trolleys
- Anodized aluminum bracket and connection plate
- > Stainless steel tumbled and blasted brackets
- Structural connector without the need to make holes
- Easy mounting in any position
- Minimal plastic deformation during a fall
- High rigidity ideal for use as human suspension
- Possibility of special colors on request