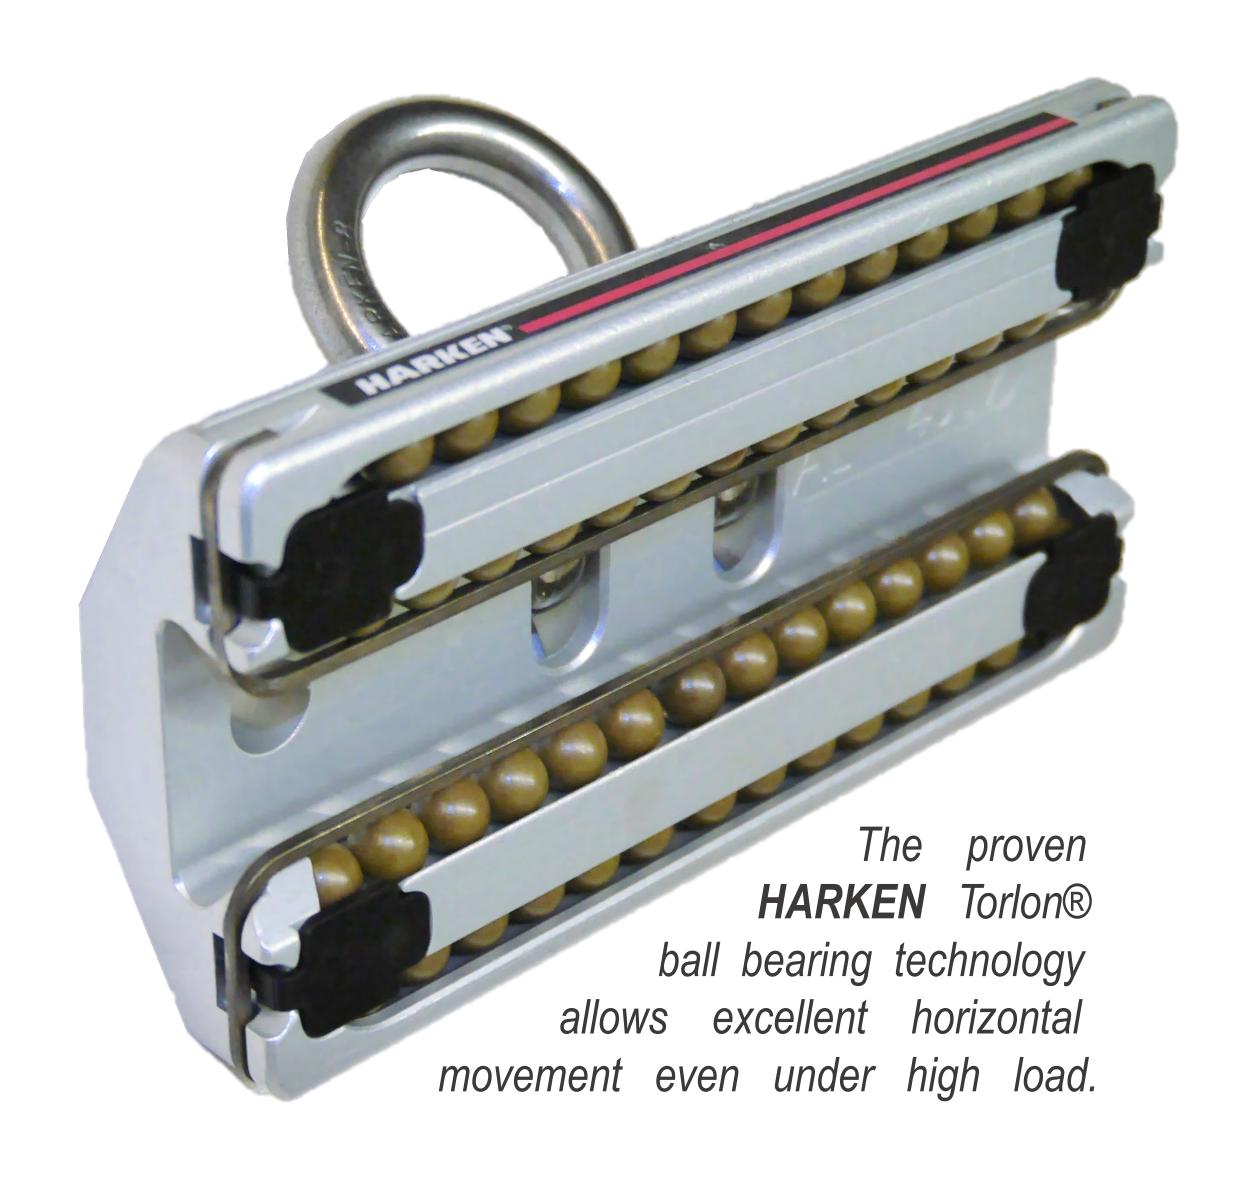

## Anodized aluminum trolleys with Torlon® ball bearing technology

The rail system HARKEN EN CONGSPAN can be used both as FALL ARREST and ROPE ACCESS system

Depending on the type of use, the span between fixing holes is:

## Main features

- > Rail in anodized aluminum
- Excellent smoothness of the trolleys
- Anodized aluminum bracket and connection plate
- > Stainless steel tumbled and blasted brackets
- Structural connector without the need to make holes
- Easy mounting in any position
- Minimal plastic deformation during a fall
- High rigidity ideal for use as human suspension
- Possibility of special colors on request