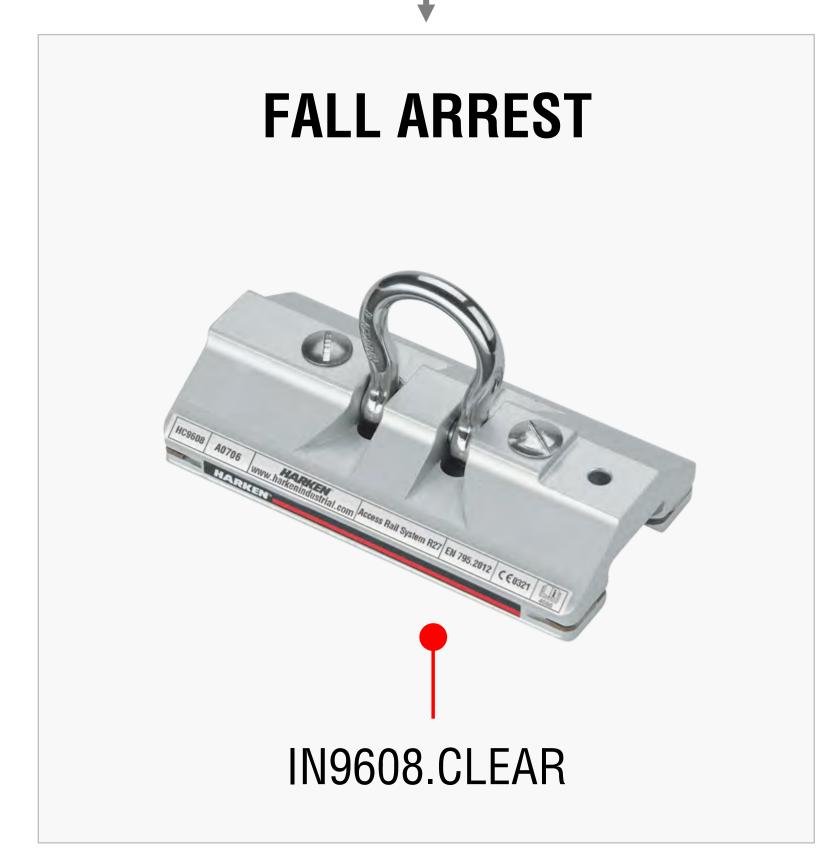

**FALL ARREST**  $\rightarrow$  **MAX** fixing distance = 3m

ROPE ACCESS -> MAX fixing distance = 1,5m