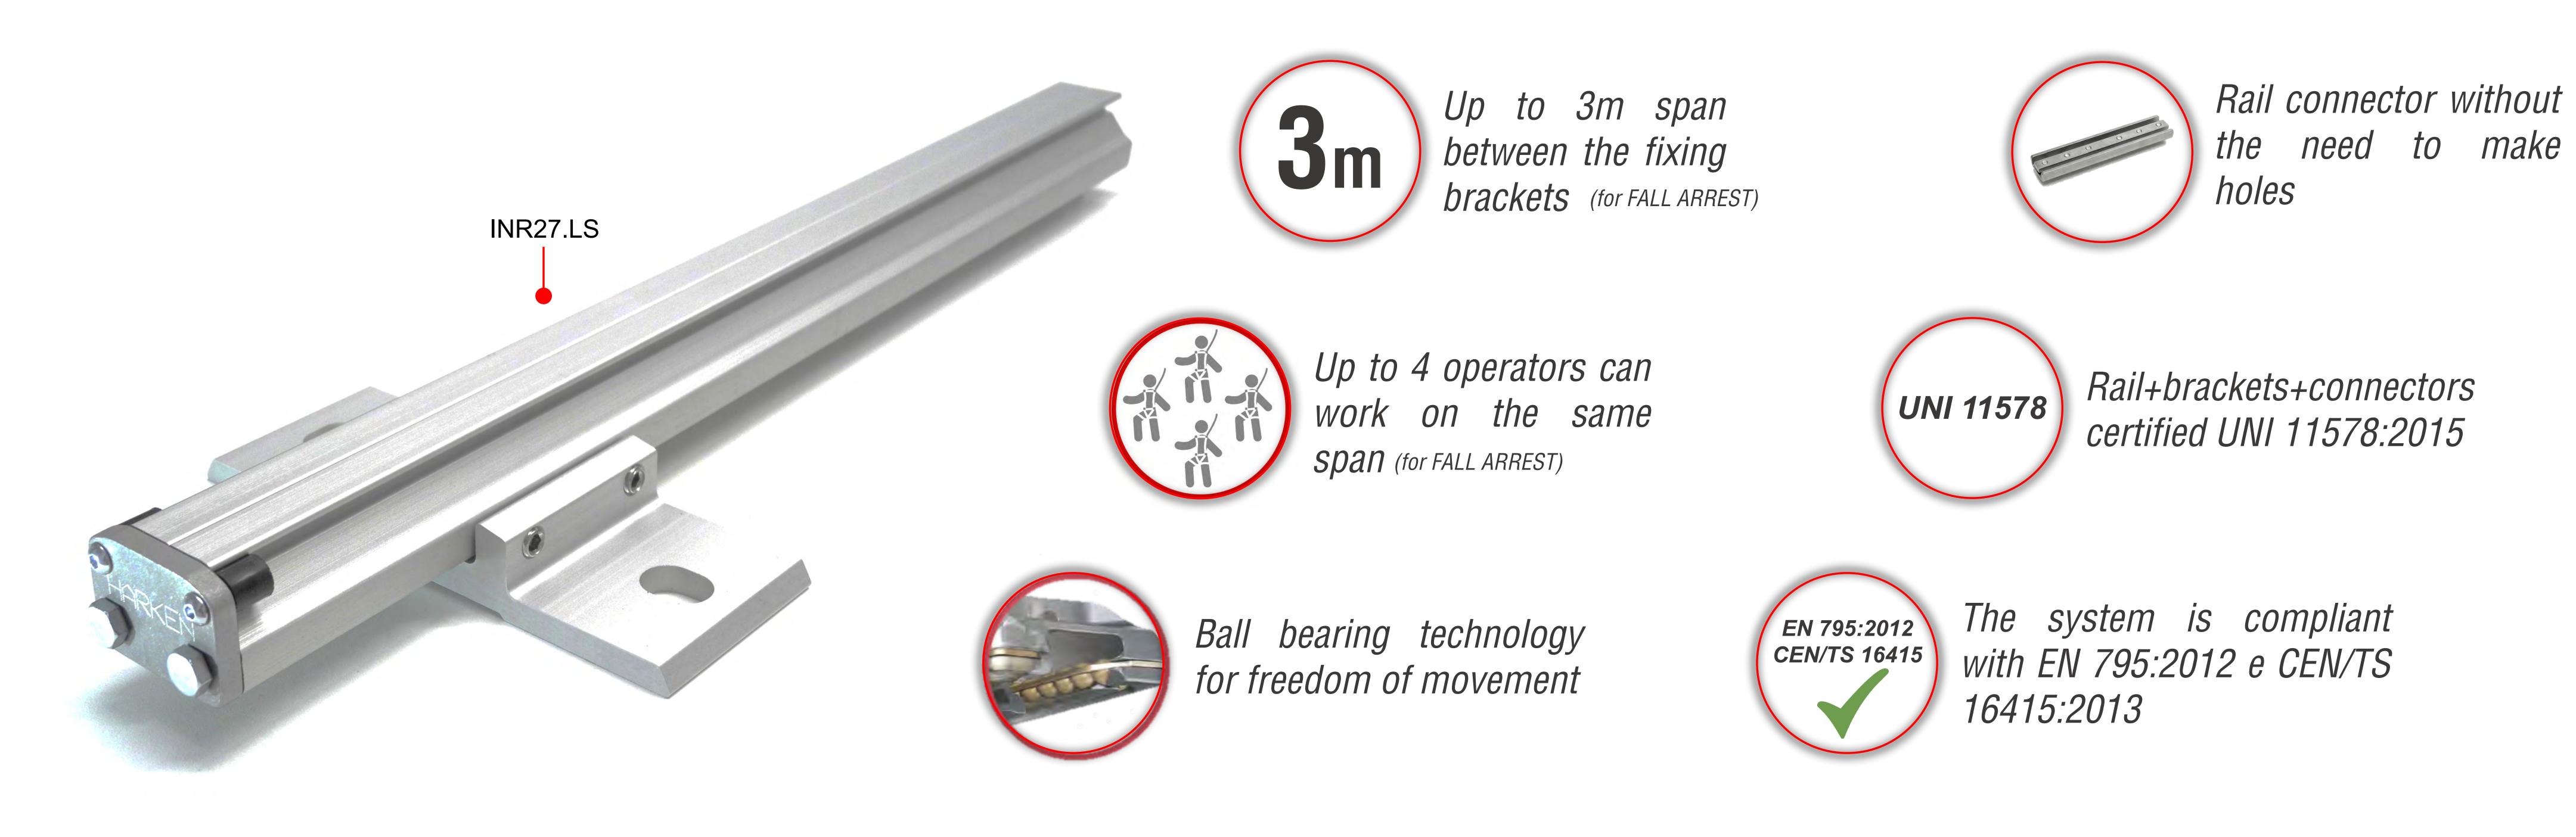

## Anodized aluminum trolleys with Torlon® ball bearing technology

The rail system HARKEN EN CONGSPAN can be used both as FALL ARREST and ROPE ACCESS system

Depending on the type of use, the span between fixing holes is:

**FALL ARREST**  $\rightarrow$  **MAX** fixing distance = 3m

ROPE ACCESS -> MAX fixing distance = 1,5m

## Main features

- > Rail in anodized aluminum
- Excellent smoothness of the trolleys
- Anodized aluminum bracket and connection plate
- > Stainless steel tumbled and blasted brackets
- Structural connector without the need to make holes
- Easy mounting in any position
- Minimal plastic deformation during a fall
- High rigidity ideal for use as human suspension
- Possibility of special colors on request