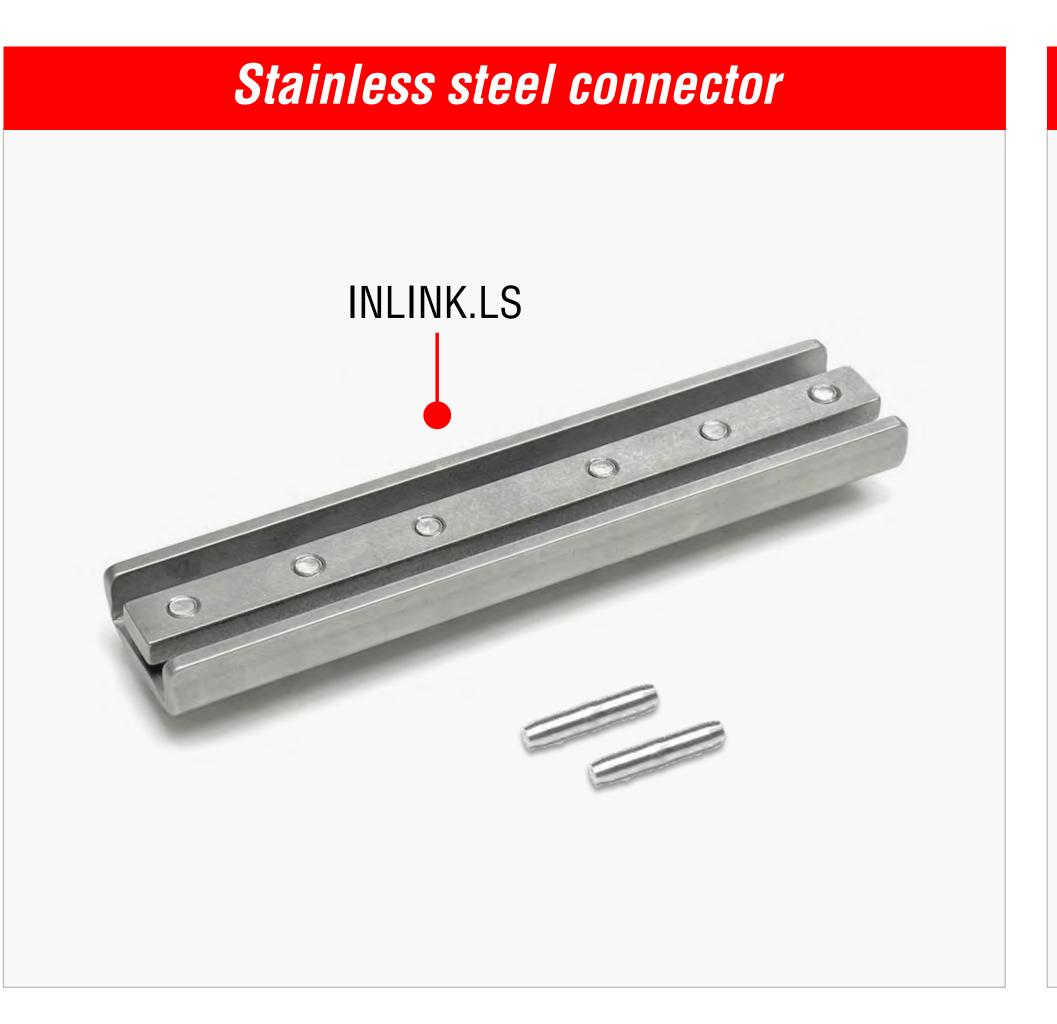

## Main features

- > Rail in anodized aluminum
- Excellent smoothness of the trolleys
- Anodized aluminum bracket and connection plate
- > Stainless steel tumbled and blasted brackets
- Structural connector without the need to make holes
- Easy mounting in any position
- Minimal plastic deformation during a fall
- High rigidity ideal for use as human suspension
- Possibility of special colors on request