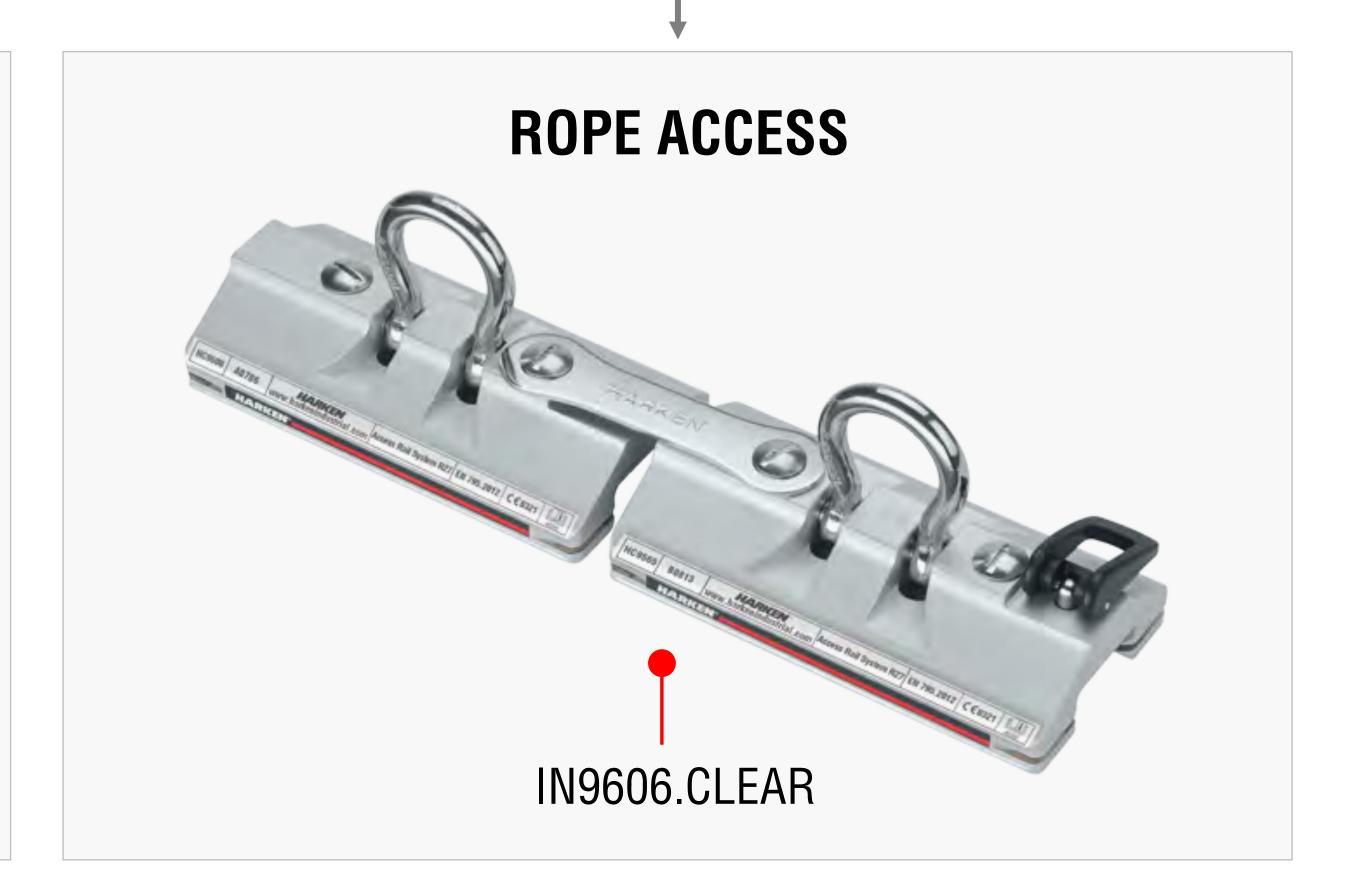

## FALL ARREST and ROPE ACCESS RAIL

## Anodized aluminum trolleys with Torlon® ball bearing technology

The rail system HARKEN EN CONGSPAN can be used both as FALL ARREST and ROPE ACCESS system

Depending on the type of use, the span between fixing holes is:

**FALL ARREST**  $\rightarrow$  **MAX** fixing distance = 3m

ROPE ACCESS -> MAX fixing distance = 1,5m