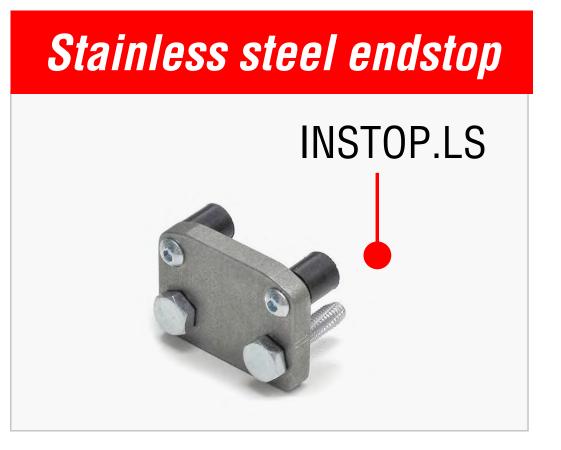

## Main features

- > Rail in anodized aluminum
- Excellent smoothness of the trolleys
- Anodized aluminum bracket and connection plate
- > Stainless steel tumbled and blasted brackets
- Structural connector without the need to make holes
- Easy mounting in any position
- Minimal plastic deformation during a fall
- High rigidity ideal for use as human suspension
- Possibility of special colors on request