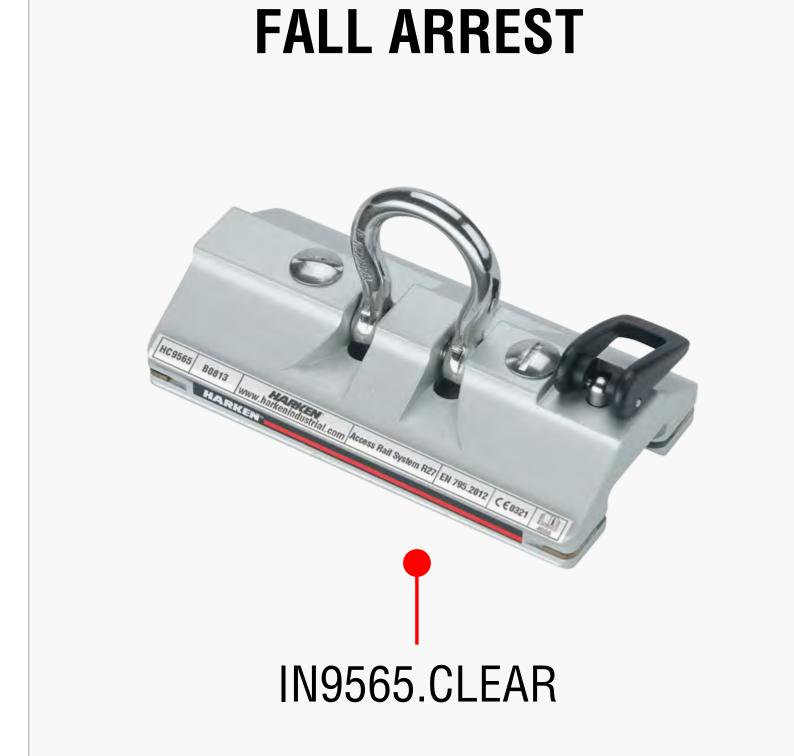

## FALL ARREST and ROPE ACCESS RAIL

## Anodized aluminum trolleys with Torlon® ball bearing technology

The rail system HARKEN EN CONGSPAN can be used both as FALL ARREST and ROPE ACCESS system

Depending on the type of use, the span between fixing holes is:

**FALL ARREST**  $\rightarrow$  **MAX** fixing distance = 3m

ROPE ACCESS -> MAX fixing distance = 1,5m