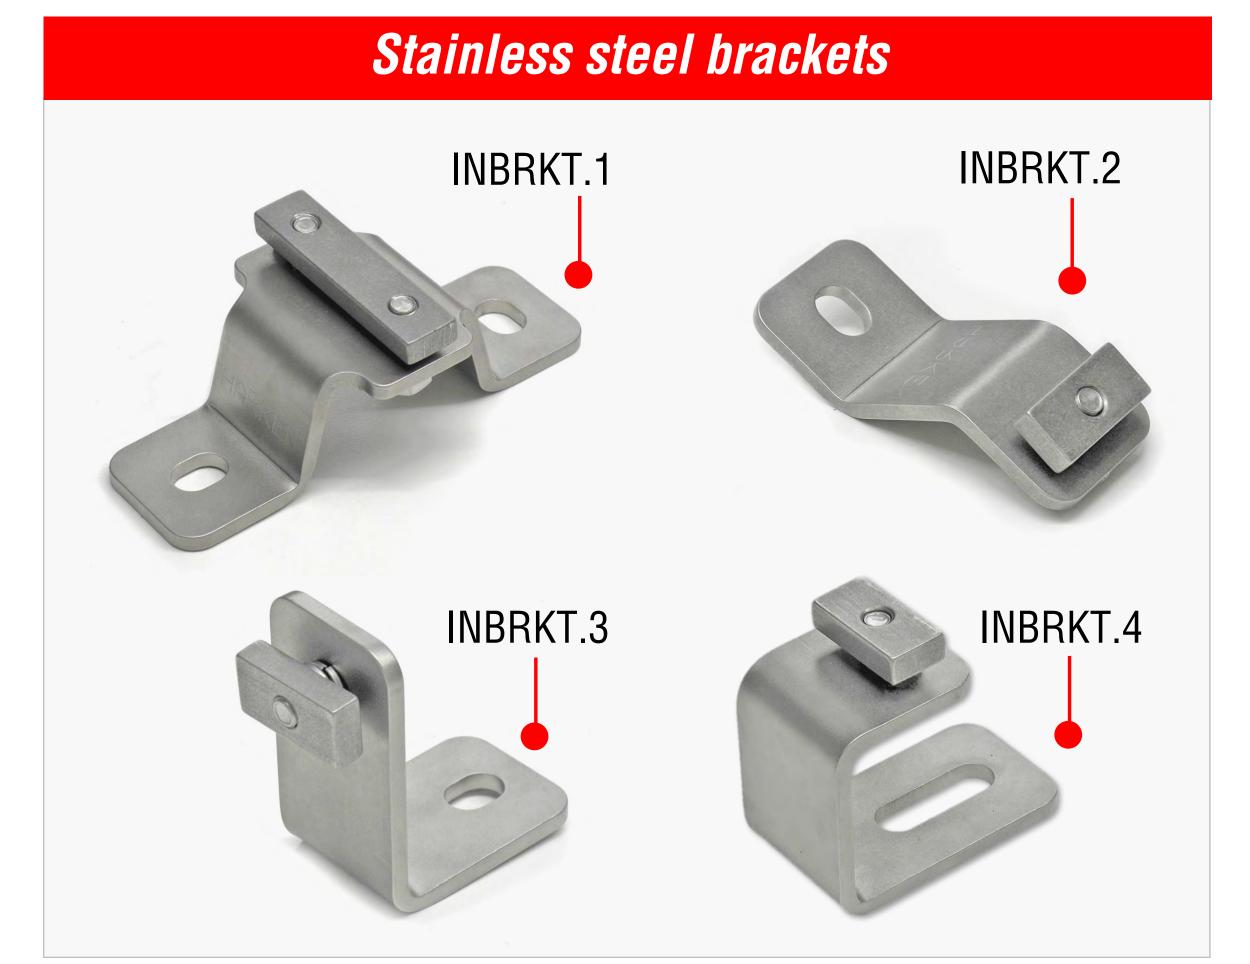

## Main features

- > Rail in anodized aluminum
- Excellent smoothness of the trolleys
- Anodized aluminum bracket and connection plate
- > Stainless steel tumbled and blasted brackets
- Structural connector without the need to make holes
- Easy mounting in any position
- Minimal plastic deformation during a fall
- High rigidity ideal for use as human suspension
- Possibility of special colors on request