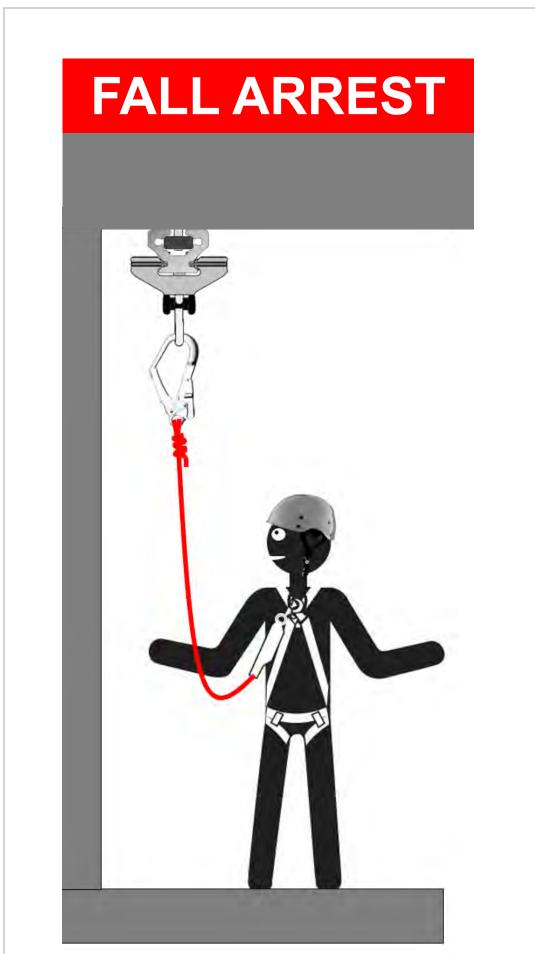

## Anodized aluminum trolleys with Torlon® ball bearing technology

The rail system HARKEN EN CONGSPAN can be used both as FALL ARREST and ROPE ACCESS system

Depending on the type of use, the span between fixing holes is:

**FALL ARREST**  $\rightarrow$  **MAX** fixing distance = 3m

ROPE ACCESS -> MAX fixing distance = 1,5m