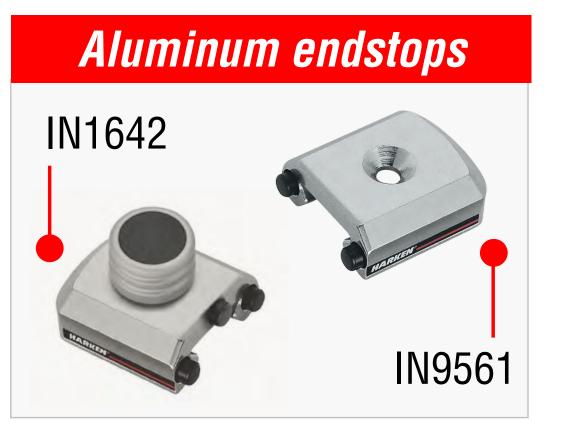

## Main features

- > Rail in anodized aluminum
- Excellent smoothness of the trolleys
- Anodized aluminum bracket and connection plate
- > Stainless steel tumbled and blasted brackets
- Structural connector without the need to make holes
- Easy mounting in any position
- Minimal plastic deformation during a fall
- High rigidity ideal for use as human suspension
- Possibility of special colors on request